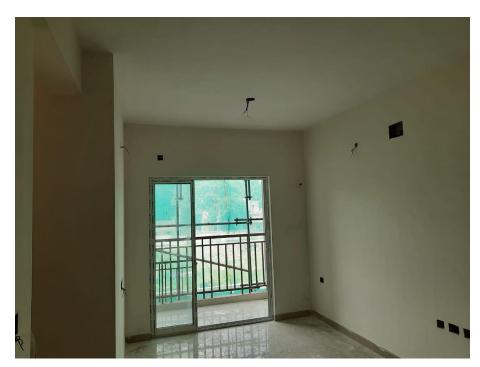

# Status of Construction of each Building with Photographs:-

## Block – 2

#### A. SLAB CASTING:

- i. Up to Roof slab casting completed.
- ii. Above Roof work in progress.



#### **B. BRICK WORK:**

i.  $1^{st}$  Floor to  $11^{th}$  floor completed &  $12^{th}$  floor work in progress.



### C. INTERNAL PLASTER

i. 1<sup>st</sup> floor to 10<sup>th</sup> floor completed 11<sup>th</sup> Floor work in progress.



#### D. ELECTRICAL CONDUITE LAYING AND BOX FIXING.

I.  $1^{ST}$  floor to  $10^{th}$  floor completed  $11^{th}$  Floor work in progress.



- E. FLOORING WORK INSIDE THE FLATS.
- I. 1<sup>st</sup> Floor completed & 2<sup>nd</sup> Floor work in progress.





#### F. FLAT UNIT COMPLETION.

I. 1B & 1F Flat unit at BLock-2.