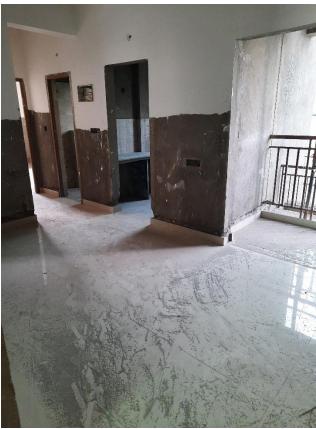

### C. INTERNAL PLASTER

i. 1<sup>st</sup> floor to 10<sup>th</sup> floor completed 11<sup>th</sup> Floor work in progress.

#### D. ELECTRICAL CONDUITE LAYING AND BOX FIXING.

I.  $1^{ST}$  floor to  $10^{th}$  floor completed  $11^{th}$  Floor work in progress.

- E. FLOORING WORK INSIDE THE FLATS.
- I. 1<sup>st</sup> Floor completed & 2<sup>nd</sup> Floor work in progress.