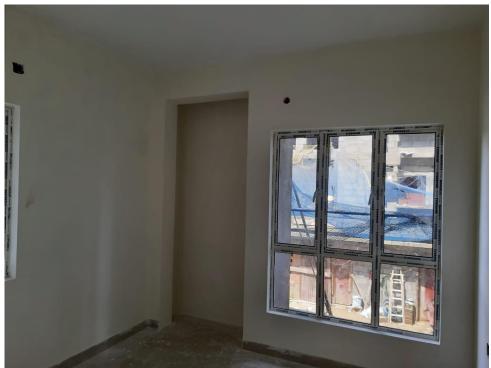

# Status of Construction of each Building with Photographs:-

## Block – 2

#### A. SLAB CASTING:

- i. Up to Roof slab casting completed.
- ii. Above Roof work in progress.



#### **B. BRICK WORK:**

i.  $1^{st}$  Floor to  $11^{th}$  floor completed &  $12^{th}$  floor work in progress.



### C. INTERNAL PLASTER

i. 1<sup>st</sup> floor to 10<sup>th</sup> floor completed 11<sup>th</sup> Floor work in progress.



#### D. ELECTRICAL CONDUITE LAYING AND BOX FIXING.

I.  $1^{ST}$  floor to  $10^{th}$  floor completed  $11^{th}$  Floor work in progress.



- E. FLOORING WORK INSIDE THE FLATS.
- I. 1<sup>st</sup> Floor completed & 2<sup>nd</sup> Floor work in progress.





#### F. FLAT UNIT COMPLETION.

I. 1B & 1F Flat unit at BLock-2.