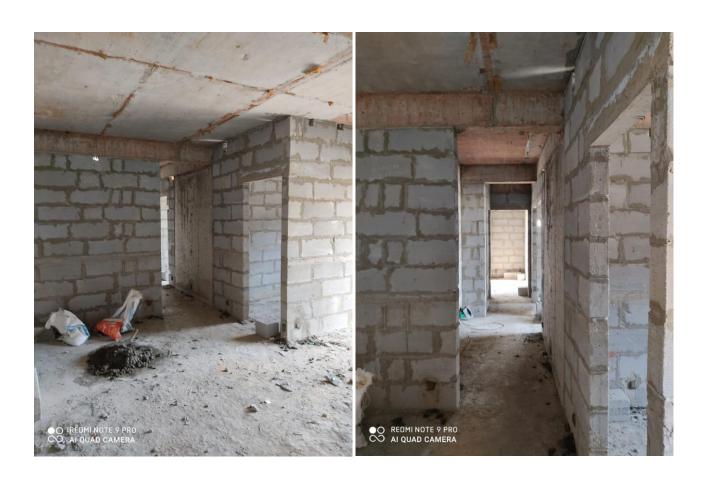

#### **B. BRICK WORK:**

i.  $1^{st}$  Floor to  $11^{th}$  floor completed &  $12^{th}$  floor work in progress.

### C. INTERNAL PLASTER

i. 1<sup>st</sup> floor to 10<sup>th</sup> floor completed 11<sup>th</sup> Floor work in progress.

#### D. ELECTRICAL CONDUITE LAYING AND BOX FIXING.

I.  $1^{ST}$  floor to  $10^{th}$  floor completed  $11^{th}$  Floor work in progress.

- E. FLOORING WORK INSIDE THE FLATS.
- I. 1<sup>st</sup> Floor completed & 2<sup>nd</sup> Floor work in progress.