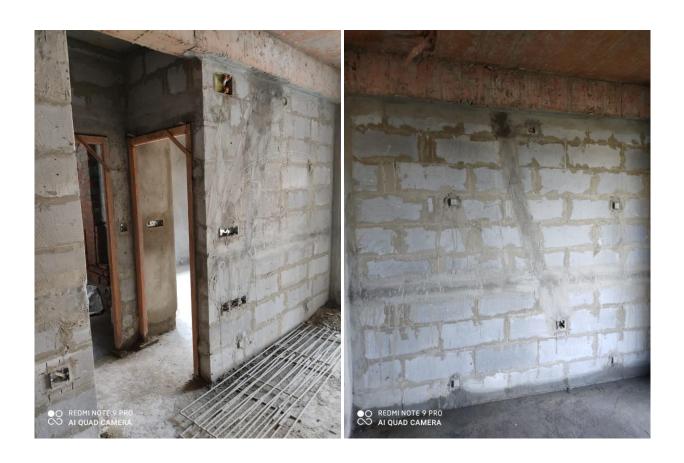

#### D. ELECTRICAL CONDUITE LAYING AND BOX FIXING.

I.  $1^{ST}$  floor to  $10^{th}$  floor completed  $11^{th}$  Floor work in progress.

- E. FLOORING WORK INSIDE THE FLATS.
- I. 1<sup>st</sup> Floor completed & 2<sup>nd</sup> Floor work in progress.