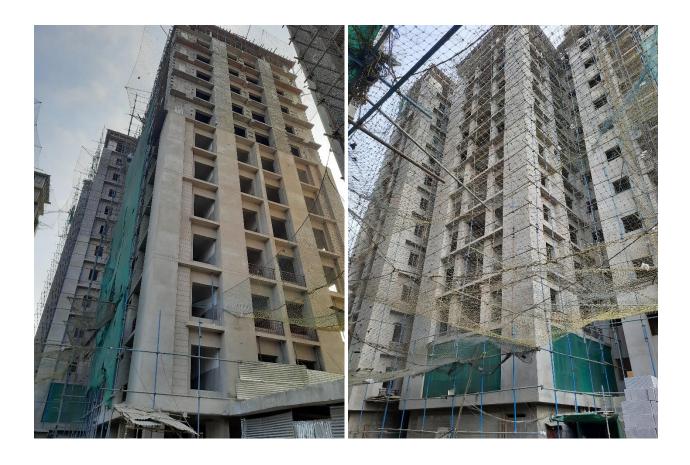

# Status of Construction of each Building with Photographs:-

## Block – 2

#### A. SLAB CASTING:

- i. Up to Roof slab casting completed.
- ii. Above Roof work in progress.

#### **B. BRICK WORK:**

i.  $1^{st}$  Floor to  $11^{th}$  floor completed &  $12^{th}$  floor work in progress.